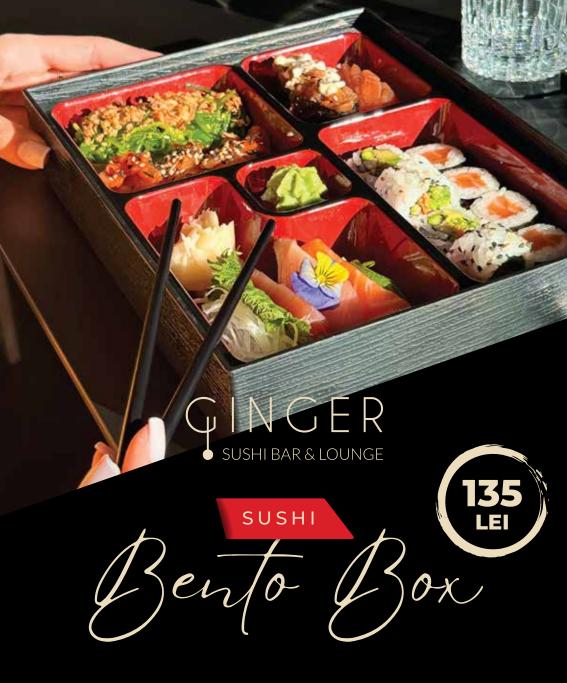

## 750g ≝ 🦻 🛛 🗇 🕄 🖉 🖞 🖒 🛔 🗢 🕇 🌮 🆤

Served Monday - Friday | 12.30 - 15.30

A perfect balance of flavors in one box! Sake\* maki, vegetable maki, Chef`s choice gunkan & nigiri, maguro\* sashimi, sake\* sashimi, hamachi\* sashimi, kimchi, wakame, ginger, wasabi & soy sauce.